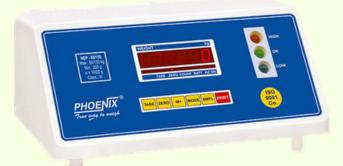

## **Weighing Scale Indicator**

3 LED CHECK WEIGHER

Using this weighing machine, the user can quickly understand whether the item being weighed is in the acceptable range of weight required, or not.

## **MAIN FEATURES:**

- Bright 14mm LED display.
- ◆ Indicator with Inbuilt Thermal Printer.
- Weight Data is printed on 24 column paper.
- Indications for A.C.On, Net/Gross Weight,
  Zero, Battery, Battery Low.

- Can be combined with Batch Memory to print Batchwise data in various formats with Shop name as Header.
- Date and Time is printed when provided with Real Time Clock.
- Available in Red/Green Display Colours.