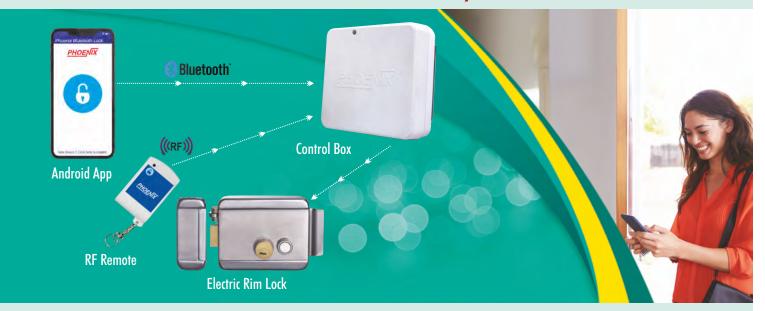

# Remote Controlled Lock: PWL-RF/BT

Have a smart, keyless and safe entry into your home.

#### **MAIN FEATURES:**

- ◆ This consists of a control box, 2 RF remotes and an electric lock.
- ◆ Fully secure and compatible electric locks are also provided.
- ◆ Unlock your door remotely with:
  - (A) Wireless RF remote controller: up to 15 meters range (approx);
  - (B) Android mobile phone using 'Phoenix Bluetooth Lock' App: up to 10 meters range (approx).
- ◆ Mobile app based unlocking is password protected.
- ◆ Reliable, secure and convenient to use.
- ◆ Easy installation and set-up with single power supply for the system as well as the lock.
- ◆ Also compatible with all Phoenix entry systems.
- Wired exit buttons can also be connected to unlock.
- ◆ The lock can also be opened manually or with keys.
- ◆ Dimensions : Control box: 155 (L) x 150 (W) x 58(D) mm