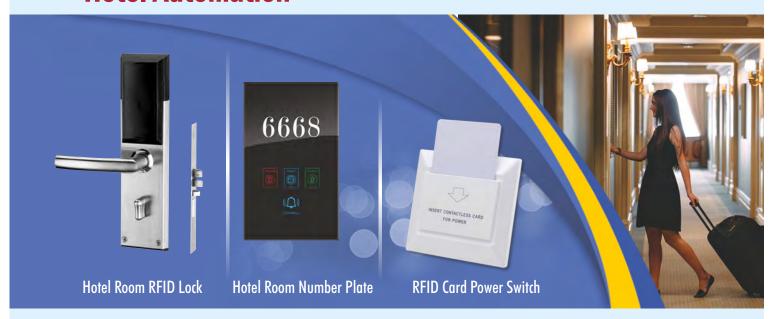

#### Hotel Room RFID Lock:

- ◆ Stainless steel head and handle.
- ◆ Battery powered (4 x AA batteries).
- ◆ RFID card keys : 'No Touch' unlock.
- ◆ Backup mechanical key to unlock the door.
- ◆ Door lock management software.

### RFID Card Power Switch:

- ♦ Insert the RFID card key to provide power supply to the entire room.
- ◆ Power supply of the room gets automatically cut off when RFID card is removed.
- ◆ Power saving.
- ◆ Can control all lights and appliances of the room.
- ◆ Simple and reliable connection.
- ◆ Works ONLY with compatible RFID card.

### Hotel Room Number Plate:

- ◆ Stylish and attractive design.
- ◆ Acrylic panel with LED display and touch screen buttons.
- ◆ Four different LED light indications for :
  - → Please Clean Up.
  - Do Not Disturb.
  - Please Wait.
  - Doorbell.
- ◆ Easy to install.
- ◆ Customized room number plates and RFID cards with your 'Hotel Name' can be made.