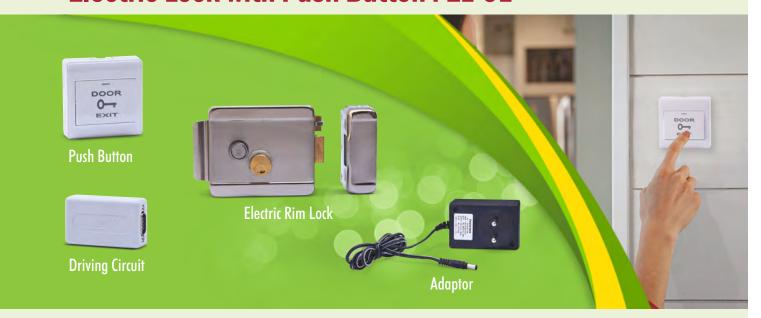

# **Electric Lock with Push Button: EL-01**

Secure and Automize your home at minimum cost and installation.

### **MAIN FEATURES:**

- ◆ This consists of electric lock, lock opening circuit, adaptor and push button.
- ◆ Unlock your door by pressing the push button.
- ◆ More than one push/exit buttons can be installed.
- ◆ Simple 2-wired connections.
- ◆ Reliable and secure.
- ◆ The lock can also be opened manually or by keys.
- ◆ Easy installation.
- ◆ Convenient to use.